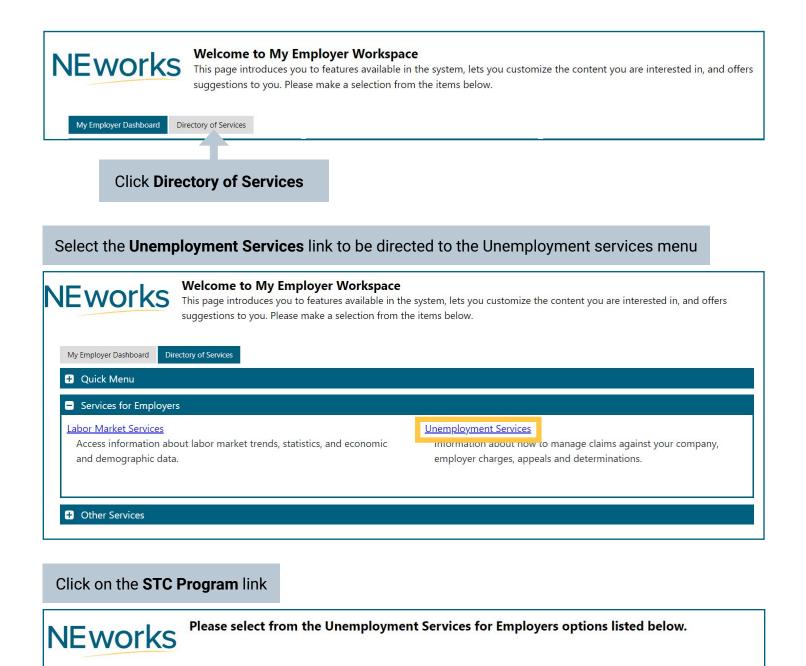

# Employer Guide to Short-Time Compensation Weekly Certification **NEworks.nebraska.gov**

| Username Password Sign |
|------------------------|



Good Life. Great Connections.





<u>Claimant Separation Form</u> - The Statement of Potential Charges and Separation Request can be completed and submitted here.



<u>Appeals</u> - You can file an appeal of a determination you feel is incorrect, respond to a Notice of Appeal, request to have an appeal withdrawn or reopened, or view any appeal you have filed or to which you to are a party.



<u>Request Part Time Credits</u> - Select this option in order to request a credit for charges for a claimant that was working for you part time.



<u>View & Protest Employer Charges</u> - Select this option to view & protest employer charges.



SIDES E-Response - Select this option for SIDES E-Response

<u>Separation Notice Alleging Disqualification</u> - This should be completed for all employment separations that are not Lac