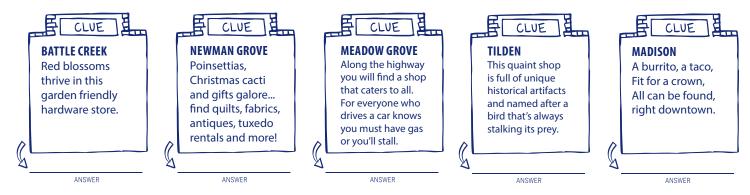

## **NEW THIS YEAR! RECEIVE BONUS ENTRIES!!**

Visit these Madison County communities and receive an extra contest submission for each stamp you receive.